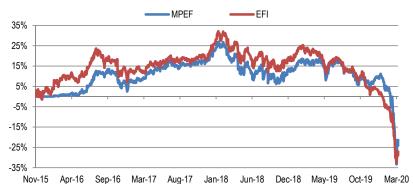

#### Since Inception Performance

# **Historical Performance**

| PFI Mega Life Equity Fund (MPEF) * | 1 Month | 3 Months -28.05% | 6 Months<br>-27.85% | YTD<br>-28.05% | 1 Year  | 3 Years | Since Inception | 2019    |
|------------------------------------|---------|------------------|---------------------|----------------|---------|---------|-----------------|---------|
|                                    | -18.47% |                  |                     |                | -32.85% | -29.46% | -21.48%         | -3.65%  |
| Equity Fund Index (EFI)            | -17.60% | -29.52%          | -34.00%             | -29.52%        | -40.39% | -36.97% | -27.14%         | -14.20% |
| Alpha                              | -0.86%  | 1.48%            | 6.15%               | 1.48%          | 7.54%   | 7.51%   | 5.66%           | 10.56%  |