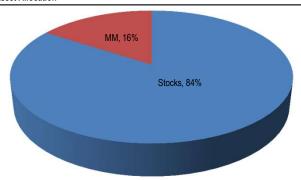

### Asset Allocation

#### Investment Policy

| / | Stocks / Equity Mutual Funds    | 80% - 100% |
|---|---------------------------------|------------|
|   | Money Market / Other Securities | 0% - 20%   |